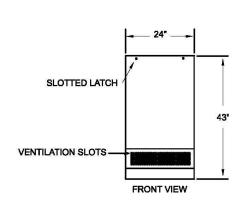

| Overo  | Overall System Spefications |         |         |  |
|--------|-----------------------------|---------|---------|--|
| Width  | Depth                       | Height  | Weight  |  |
| 24"    | 32.5"                       | 43"     | 260 Lbs |  |
| 610 mm | 826 mm                      | 1092 mm | 118 Kg  |  |

#### Standard Features

- Factory assembled cabinets are listed to UL1778
- · Fully tested and inspected prior to shipment
- Batteries strapped to insulated rails
- Fully ventilated, meets NEMA-1 standard
- MTW 600V, 105°C flexible cable
- Hinged, removable front door with locking latch
- Removable top and side panels for ease of installation and maintenance
- Fused for over current protection
- Ground stud
- Knockouts on sides and bottom
- UBC seismic Zone 4 certified
- Adjustable rails to accommodate multiple rows of batteries
- Forklift access from all four sides
- · Chip and corrosion resistant powder coat finish