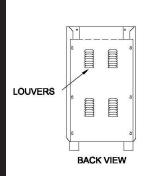

#### Standard Features

- Factory assembled cabinets are listed to UL1778
- · Fully tested and inspected prior to shipment
- Batteries strapped to insulated rails
- Fully ventilated, meets NEMA-1 standard
- MTW 600V, 105°C flexible cable
- Hinged, removable front door with locking latch
- Removable top and side panels for ease of installation and maintenance
- Fused for over current protection
- Ground stud
- Knockouts on sides and bottom
- UBC seismic Zone 4 certified
- Adjustable rails to accommodate multiple rows of batteries
- Forklift access from all four sides
- · Chip and corrosion resistant powder coat finish