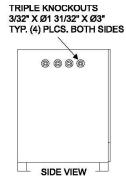

#### Standard Features

- Factory assembled cabinets are listed to UL1778
- · Fully tested and inspected prior to shipment
- Batteries strapped to insulated rails
- Fully ventilated, meets NEMA-1 standard
- MTW 600V, 105°C flexible cable
- Hinged, removable front door with locking latch
- Removable top and side panels for ease of installation and maintenance
- Fused for over current protection
- Ground stud
- Knockouts on sides and bottom
- UBC seismic Zone 4 certified
- Adjustable rails to accommodate multiple rows of batteries
- Forklift access from all four sides
- · Chip and corrosion resistant powder coat finish