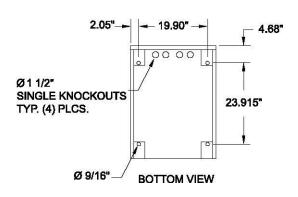

| Overo  | Overall System Spefications |         |         |  |
|--------|-----------------------------|---------|---------|--|
| Width  | Depth                       | Height  | Weight  |  |
| 24"    | 32.5"                       | 43"     | 260 Lbs |  |
| 610 mm | 826 mm                      | 1092 mm | 118 Kg  |  |

#### Standard Features

- Factory assembled cabinets are listed to UL1778
- · Fully tested and inspected prior to shipment
- Batteries strapped to insulated rails
- Fully ventilated, meets NEMA-1 standard
- MTW 600V, 105°C flexible cable
- Hinged, removable front door with locking latch
- Removable top and side panels for ease of installation and maintenance
- Fused for over current protection
- Ground stud
- Knockouts on sides and bottom
- UBC seismic Zone 4 certified
- Adjustable rails to accommodate multiple rows of batteries
- Forklift access from all four sides
- · Chip and corrosion resistant powder coat finish