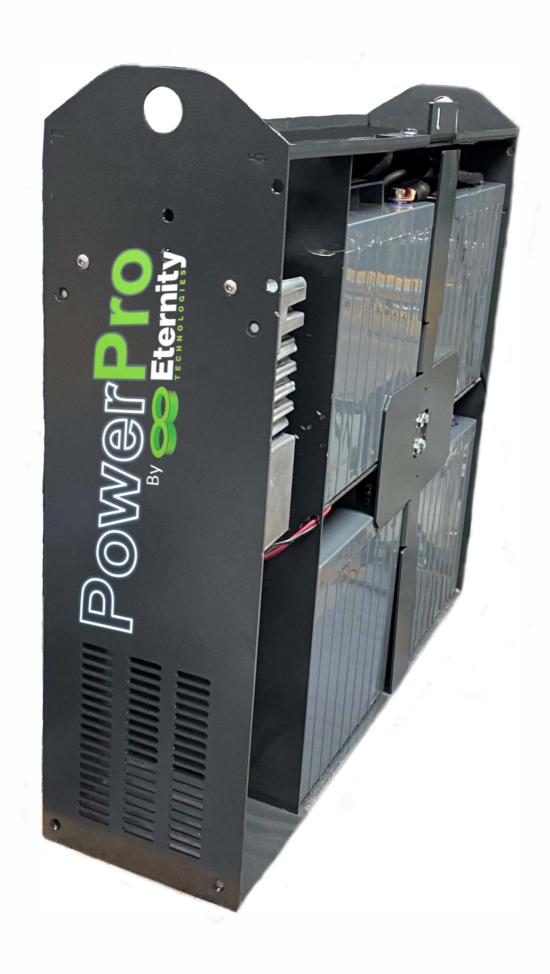

## POWERPRO

Eternity Technologies latest innovation the *POWERPRO* with Carbon Nano technology. Designed to be easily installed into most Class III power pallet jacks. *POWERPRO* the most powerful long-life maintenance battery available in the market today.

- Eternity Technologies Carbon Nano Series
- ✓ No Watering Required
- ✓ Completely Maintenance Free
- √ 184-amp capacity at the 5-hr. rate
- √ 750+ cycles at 75% depth of discharge
- ✓ Plugs into any standard 110-volt AC outlet
- ✓ Fully integrated UL approved automatic charger

✓ 2-year full replacement warranty

| Model       | ET-PRO-1             | ET-PRO-2             |  |
|-------------|----------------------|----------------------|--|
| Voltage     | 24 Volts             | 24 Volts             |  |
| 5Hr. Rate   | 184 A.H.             | 184 A.H.             |  |
| 20 Hr. Rate | 220 A.H.             | 220 A.H.             |  |
| Length      | 26.50" (673 mm)      | 25.25" (640 mm)      |  |
| Width       | 7.88" (200 mm)       | 8.00" (203 mm)       |  |
| Height      | 26.54" (674 mm)      | 26.54" (674 mm)      |  |
| Weight      | 380 lbs. (172.4 Kg.) | 378 lbs. (172.4 Kg.) |  |