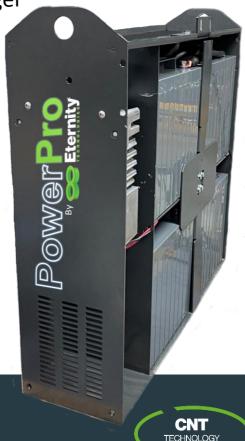

## POWERPRO

Eternity Technologies latest innovation the *POWERPRO* with Carbon Nano technology. Designed to be easily installed into most Class III power pallet jacks. *POWERPRO* the most powerful long-life maintenance battery available in the market today.

- Eternity Technologies Carbon Nano Series
- ✓ No Watering Required
- ✓ Completely Maintenance Free
- √ 184-amp capacity at the 5-hr. rate
- √ 750+ cycles at 75% depth of discharge
- ✓ Plugs into any standard 110-volt AC outlet
- ✓ Fully integrated UL approved automatic charger

✓ 2-year full replacement warranty

| Model       | ET-PRO-1             | ET-PRO-2             |  |
|-------------|----------------------|----------------------|--|
| Voltage     | 24 Volts             | 24 Volts             |  |
| 5Hr. Rate   | 184 A.H.             | 184 A.H.             |  |
| 20 Hr. Rate | 220 A.H.             | 220 A.H.             |  |
| Length      | 26.50" (673 mm)      | 25.25" (640 mm)      |  |
| Width       | 7.88" (200 mm)       | 8.00" (203 mm)       |  |
| Height      | 26.54" (674 mm)      | 26.54" (674 mm)      |  |
| Weight      | 380 lbs. (172.4 Kg.) | 378 lbs. (172.4 Kg.) |  |